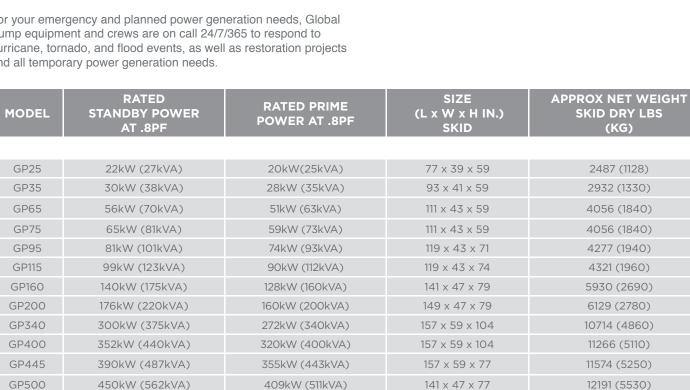

For your emergency and planned power generation needs, Global Pump equipment and crews are on call 24/7/365 to respond to hurricane, tornado, and flood events, as well as restoration projects and all temporary power generation needs.